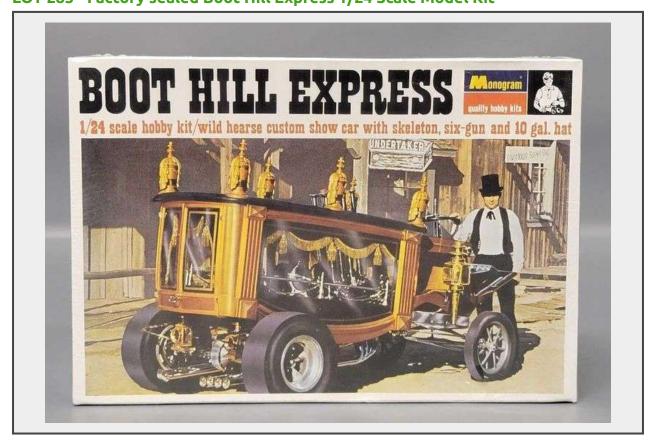

Sale Name: TYCO HO / SCALEXTRIC 1/32 SLOT CARS AND PLASTIC MODEL KITS LOT 285 - Factory sealed Boot Hill Express 1/24 Scale Model Kit

## **Description**

This is a 1/24 scale model kit of the Boot Hill Express, a wild hearse custom show car. The kit includes a skeleton, six-gun, and 10-gallon hat. It features a 500 H.P. Chrysler Hemi engine with injector stacks and full-length headers, as well as American mag wheels with racing tires and diamond tufted seating. The model has antique headlamps and tail lights, is fully detailed in interior and undercarriage and is molded in orange plastic with over 50% of the parts are chrome plated. The kit is still in its original packaging.