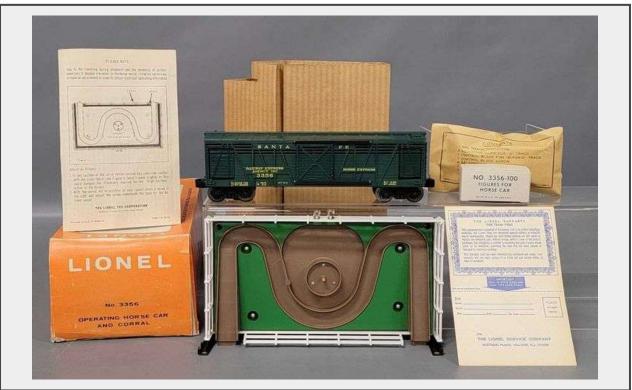

## Sale Name: LIONEL POSTWAR O GAUGE TRAINS AND ACCESSORIES

LOT 228 - Mint unused Lionel postwar 3356 operating horse car and corral set in original picture box

## **Description**

Mint unused Lionel postwar 3356 operating horse car and corral set in original box. The car is unrun and C9-10, the corral is unused and C9-10, the 3356-79 parts envelope is still factory sealed and stapled shut, the desirable white 3356-100 figures for horse car box does not appear to have ever been opened, the original box is slightly faded with wear to the corners on the ends but all of the flaps are intact and the original insert is crisp and square, the 3356-112 10/66 original instruction sheet is very nice and the warranty card is unused.