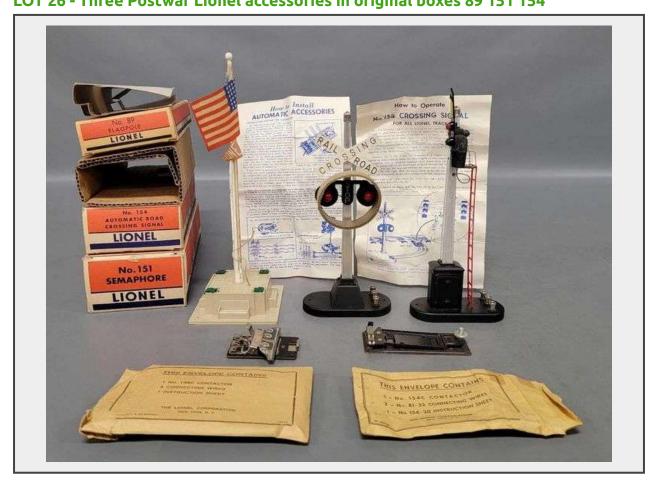

## Sale Name: LIONEL POSTWAR O GAUGE TRAINS AND ACCESSORIES LOT 26 - Three Postwar Lionel accessories in original boxes 89 151 154

## **Description**

Three Postwar Lionel accessories in original boxes to include 89 flagpole that is broken at the very bottom with original insert and faded flags, 151 semaphore with original insert and envelope with original instruction sheet and contactor plus 154 automatic road crossing signal with oval cardboard insert, parts envelope with original instruction sheet and contactor, C8 accessories in very good to excellent original boxes.