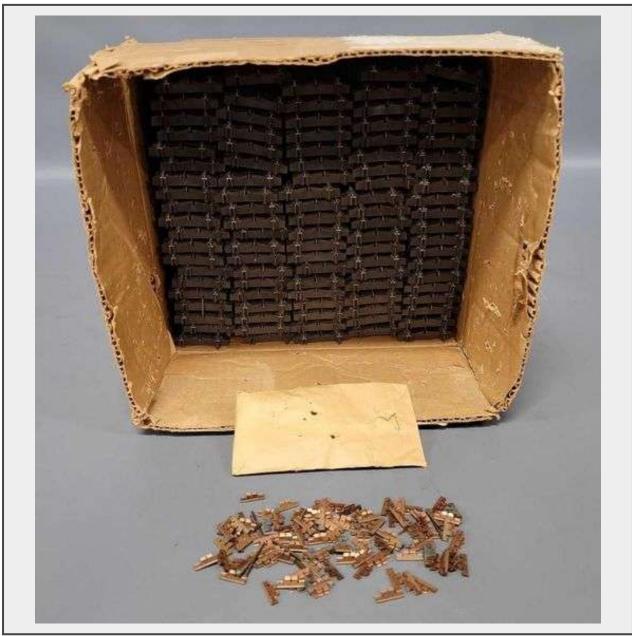

## Sale Name: LIONEL POSTWAR O GAUGE TRAINS AND ACCESSORIES

LOT 30 - Box of 100 sections of Lionel postwar Super O track in original dealer box with power blades

## **Description**

Box of 100 sections of Lionel postwar Super O track in original dealer box with 99 power blade connectors, there are 5 different styles of track, meaning that the majority are with blackened solid bottoms (82), the second most are with untreated gray plates on the bottoms (8), untreated gray with gap (7), treated black with small gap (5) and (2) black treated with wide gap. The vast majority of the track is in great shape with no rust. We found less than 5 with rust on the track. The box is in very good condition and comes with all flaps intact.